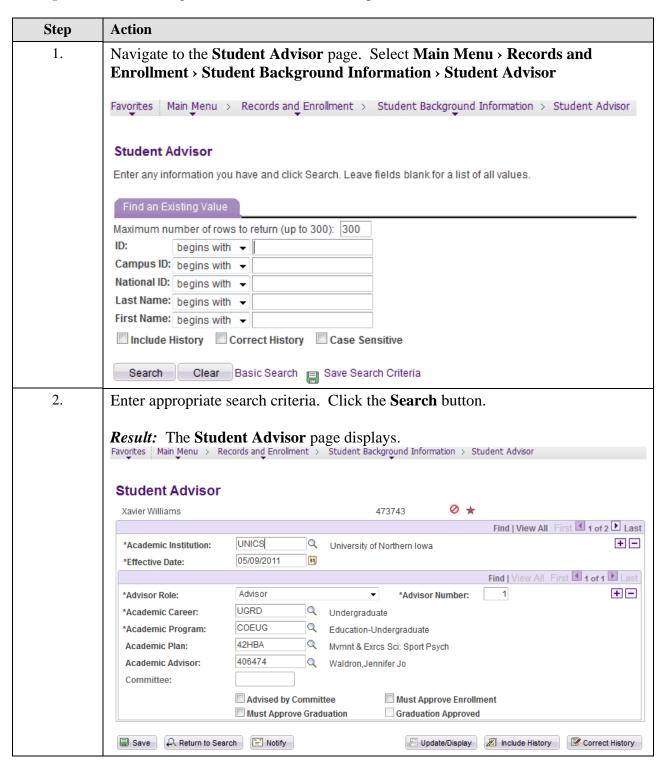

## **Changing a Student's Advisor**

**Purpose:** The following instructions describe how update a student's Advisor.

Last Updated: 5/6/2011 Page 1

| Step | Action                                                                                                                                                                                                                                                                                                                                                                                                                             |
|------|------------------------------------------------------------------------------------------------------------------------------------------------------------------------------------------------------------------------------------------------------------------------------------------------------------------------------------------------------------------------------------------------------------------------------------|
| 3.   | Click the <b>Add New Row</b> button (the one at the top).                                                                                                                                                                                                                                                                                                                                                                          |
|      | Find   View All First 1 of 2 Last                                                                                                                                                                                                                                                                                                                                                                                                  |
|      | *Academic Institution: UNICS Q University of Northern Iowa                                                                                                                                                                                                                                                                                                                                                                         |
|      | *Effective Date: 05/09/2011                                                                                                                                                                                                                                                                                                                                                                                                        |
|      | Find   View All First 1 of 1 Last                                                                                                                                                                                                                                                                                                                                                                                                  |
|      | *Advisor Role: Advisor ✓ *Advisor Number: 1                                                                                                                                                                                                                                                                                                                                                                                        |
|      | *Academic Career: UGRD Q Undergraduate                                                                                                                                                                                                                                                                                                                                                                                             |
| 4.   | <ul> <li>Effective Date – Defaults to today's date. Update as appropriate.</li> <li>Advisor Role – Defaults to Advisor. DO NOT CHANGE</li> <li>Academic Program – Defaults to the current Program</li> <li>Academic Plan – Defaults to the current Plan</li> <li>Admit Term – DO NOT CHANGE</li> <li>Academic Advisor – Enter the UNI ID or select the new Advisor</li> <li>Note: Checkboxes are not used at this time.</li> </ul> |
|      |                                                                                                                                                                                                                                                                                                                                                                                                                                    |
| 5.   | Click the Save button.                                                                                                                                                                                                                                                                                                                                                                                                             |